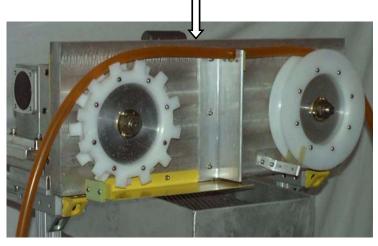

## Skimall® Tube Type Oil Skimmer Process Overview





## Skimall® Tube Type Oil Skimmer Process Overview







Model BG01 & BG34 Oil Skimmer shown without front safety cover.

Front Safety Cover With Dureon® Scraper and Pressure Blocks.









#### Model BG01 & BG34 Drive System

(shown with rear safety cover removed)

**Cast Aluminum Main Frame** 

**Lubed For Life Bearings** 

**Direct Drive Motor Coupling** 

**Industrial Belt Drive** 

**Stainless Steel Shafts** 

**Heavy Duty Lubed For Life Gear Reducer** 

#### **Model BG01 & BG34 Access Safety Covers**







#### **Oil Skimmer Features**

- Front Safety Guard with integral abrasive resistant Dureon® tube scraper and pressure blocks.
- Designed for maximum safety when Front Safety Guard is removed, all energy is released from the TigerTube® collector tube and pinch points are eliminated. System will not operate properly without the Front Safety Guard in place.
- Lubed for life gear reducer.
- Drive Wheel and Pulley Wheel with Dureon® replaceable rings.
- Drive Whe