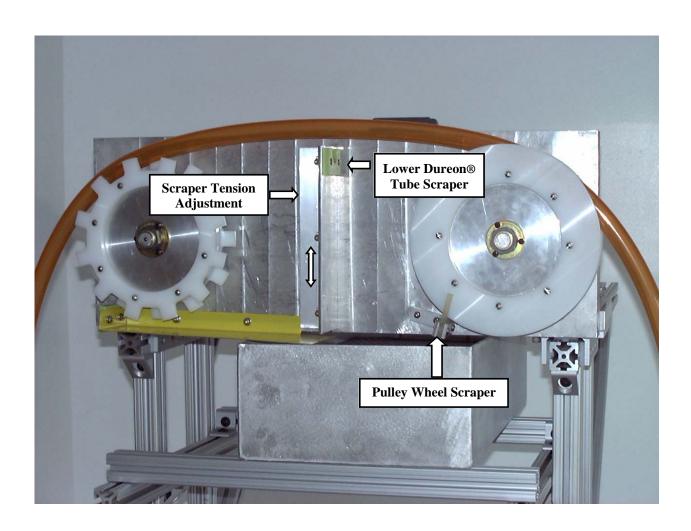

## Skimall® Tube Type Oil Skimmer Process Overview

Model BG01 & BG34 Oil Skimmer shown without front safety cover.

Front Safety Cover With Dureon® Scraper and Pressure Blocks.

**Drive Wheel Arrangement** 

**Pulley Wheel Arrangement** 