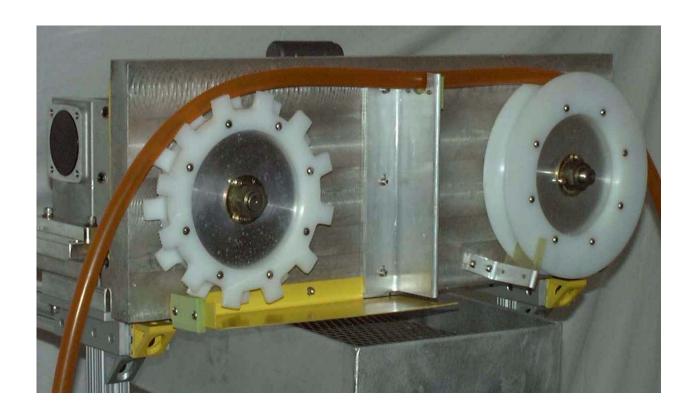

## Skimall® Tube Type Oil Skimmer Process Overview

Model BG01 & BG34 Oil Skimmer shown without front safety cover.

Front Safety Cover With Dureon® Scraper and Pressure Blocks.

#### Model BG01 & BG34 Drive System

(shown with rear safety cover removed)

**Cast Aluminum Main Frame** 

**Lubed For Life Bearings** 

**Direct Drive Motor Coupling** 

**Industrial Belt Drive** 

**Stainless Steel Shafts** 

**Drive Wheel Arrangement** 

**Pulley Wheel Arrangement** 