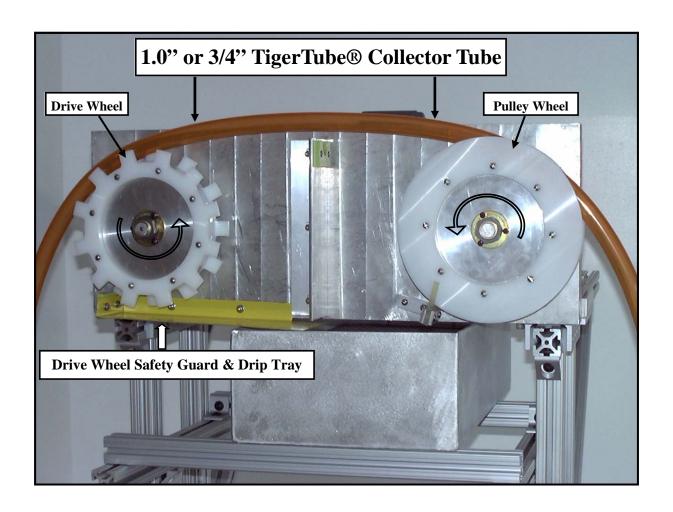

#### **Oil Skimmer Features**

- Front Safety Guard with integral abrasive resistant Dureon® tube scraper and pressure blocks.
- Designed for maximum safety when Front Safety Guard is removed, all energy is released from the TigerTube® collector tube and pinch points are eliminated. System will not operate properly without the Front Safety Guard in place.
- Lubed for life gear reducer.
- Drive Wheel and Pulley Wheel with Dureon® replaceable rings.
- Drive Wheel and Pulley Wheel quick release coupling.
- Belt drive system.
- Rear Safety Cover for easy access to drive system.
- 1/2 HP 115/230 or 230/460V, 1 phase or 3 phase motor available.
- Rugged cast aluminum main frame.
- BG01 uses 1.0" TigerTube® collector tube.
- BG34 uses 3/4" TigerTube® collector tube.
- Proudly made in the USA.

#### **TigerTube® Installation**

Lay tube on Skimall® unit as shown in the above photo. After tube is in position lower the front guard from the top down so that that upper scraper lays on the top of the tube and secure the fasteners lining up the holes of the guard with the frame.