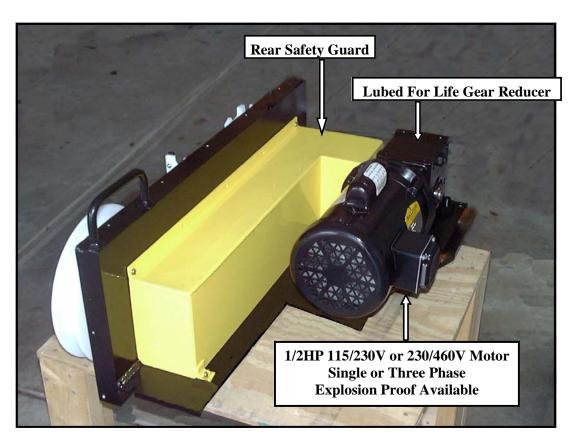

**Heavy Duty Lubed For Life Gear Reducer** 

#### **Model BG01 & BG34 Access Safety Covers**