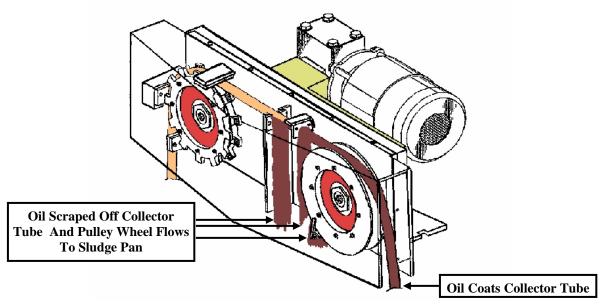

#### Model BG01 & BG34 Drive System

(shown with rear safety cover removed)

**Cast Aluminum Main Frame** 

**Lubed For Life Bearings** 

**Direct Drive Motor Coupling** 

**Industrial Belt Drive** 

**Stainless Steel Shafts** 

**Drive Wheel Arrangement** 

**Pulley Wheel Arrangement** 