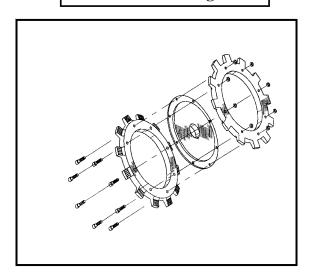

Safety Guard with integral abrasive resistant Dureon® tube scraper and pressure blocks.
- Designed for maximum safety when Front Safety Guard is removed, all energy is released from the TigerTube® collector tube and pinch points are eliminated. System will not operate properly without the Front Safety Guard in place.
- Lubed for life gear reducer.
- Drive Wheel and Pulley Wheel with Dureon® replaceable rings.
- Drive Wheel and Pulley Wheel quick release coupling.
- Belt drive system.
- Rear Safety Cover for easy access to drive system.
- 1/2 HP 115/230 or 230/460V, 1 phase or 3 phase motor available.
- Rugged cast aluminum main frame.
- BG01 uses 1.0" TigerTube® collector tube.
- BG34 uses 3/4" TigerTube® collector tube.
- Proudly made in the USA.











**Drive Wheel Arrangement** 



**Pulley Wheel Arrangement** 





















#### **TigerTube® Installation**

Lay tube on Skimall® unit as shown in the above photo. After tube is in position lower the front guard from the top down so that that upper scraper lays on the top of the tube and secure the fasteners lining up the holes of the guard with the frame.



## Skimall® Model BG01 & BG34 Oil Skimmer Advantages



- Collector tube floats will not reintroduce oil back into water.
- Large surface area coverage.
- Designed for years of operation.
- No regular maintenance required.
- Designed for 24/7 continuous use.
- Dirt, grit, and other abrasive material will not harm the system.
- Easy to install.
- Dureon® Scrapers and Pressure Blocks will not chip, crack or break.
- No additional lubrication required.
- Driv