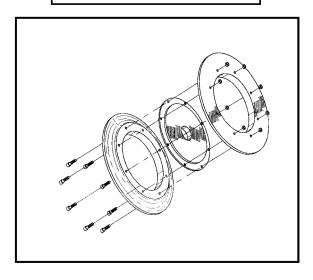

ive resistant Dureon® tube scraper and pressure blocks.
- Designed for maximum safety when Front Safety Guard is removed, all energy is released from the TigerTube® collector tube and pinch points are eliminated. System will not operate properly without the Front Safety Guard in place.
- Lubed for life gear reducer.
- Drive Wheel and Pulley Wheel with Dureon® replaceable rings.
- Drive Wheel and Pulley Wheel quick release coupling.
- Belt drive system.
- Rear Safety Cover for easy access to drive system.
- 1/2 HP 115/230 or 230/460V, 1 phase or 3 phase motor available.
- Rugged cast aluminum main frame.
- BG01 uses 1.0" TigerTube® collector tube.
- BG34 uses 3/4" TigerTube® collector tube.
- Proudly made in the USA.











**Drive Wheel Arrangement** 



**Pulley Wheel Arrangement** 





















#### **TigerTube® Installation**

Lay tube on Skimall® unit as shown in the above photo. After tube is in position lower the front guard from the top down so that that upper scraper lays on the top of the tube and secure the fasteners lining up the holes of the guard with the frame.



## Skimall® Model BG01 & BG34 Oil Skimmer Advantages



- Collector tube floats will not reintroduce oil back into water.
- Large surface area coverage.
- Designed for years of operation.
- No regular maintenance required.
- Designed for 24/7 continuous use.
- Dirt, grit, and other abrasive material will not harm the system.
- Easy to install.
- Dureon® Scrapers and Pressure Blocks will not chip, crack or break.
- No additional lubrication required.
- Drive Wheel single piece Dureon® ring