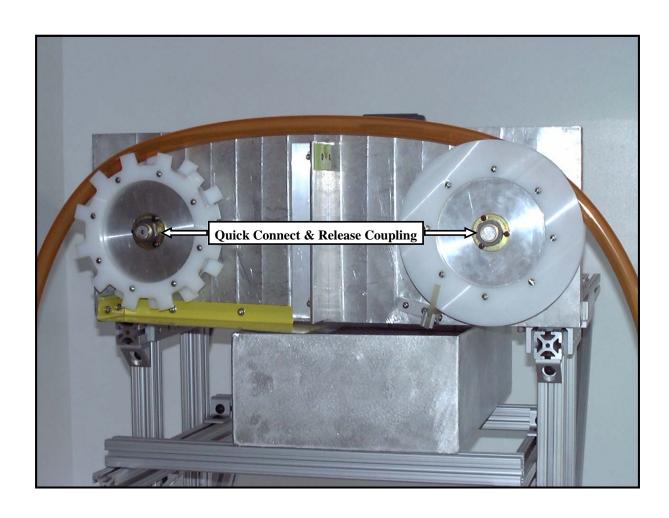

#### Model BG01 & BG34 Drive System

(shown with rear safety cover removed)

**Cast Aluminum Main Frame** 

**Lubed For Life Bearings** 

**Direct Drive Motor Coupling** 

**Industrial Belt Drive** 

**Stainless Steel Shafts** 