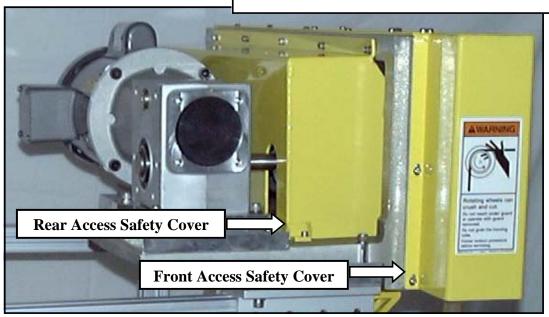

## Skimall® Tube Type Oil Skimmer Process Overview





## Skimall® Tube Type Oil Skimmer Process Overview







Model BG01 & BG34 Oil Skimmer shown without front safety cover.

Front Safety Cover With Dureon® Scraper and Pressure Blocks.









#### Model BG01 & BG34 Drive System

(shown with rear safety cover removed)

**Cast Aluminum Main Frame** 

**Lubed For Life Bearings** 

**Direct Drive Motor Coupling** 

**Industrial Belt Drive** 

**Stainless Steel Shafts** 

**Heavy Duty Lubed For Life Gear Reducer** 

#### **Model BG01 & BG34 Access Safety Covers**







#### **Oil Skimmer Features**

- Front Safety Guard with integral abrasive resistant Dureon® tube scraper and pressure blocks.
- Designed for maximum safety when Front Safety Guard is removed, all energy is released from the TigerTube® collector tube and pinch points are eliminated. System will not operate properly without the Front Safety Guard in place.
- Lubed for life gear reducer.
- Drive Wheel and Pulley Wheel with Dureon® replaceable rings.
- Drive Wheel and Pulley Wheel quick release coupling.
- Belt drive system.
- Rear Safety Cover for easy access to drive system.
- 1/2 HP 115/230 or 230/460V, 1 phase or 3 phase motor available.
- Rugged cast aluminum main frame.
- BG01 uses 1.0" TigerTube® collector tube.
- BG34 uses 3/4" TigerTube® collector tube.
- Proudly made in the US