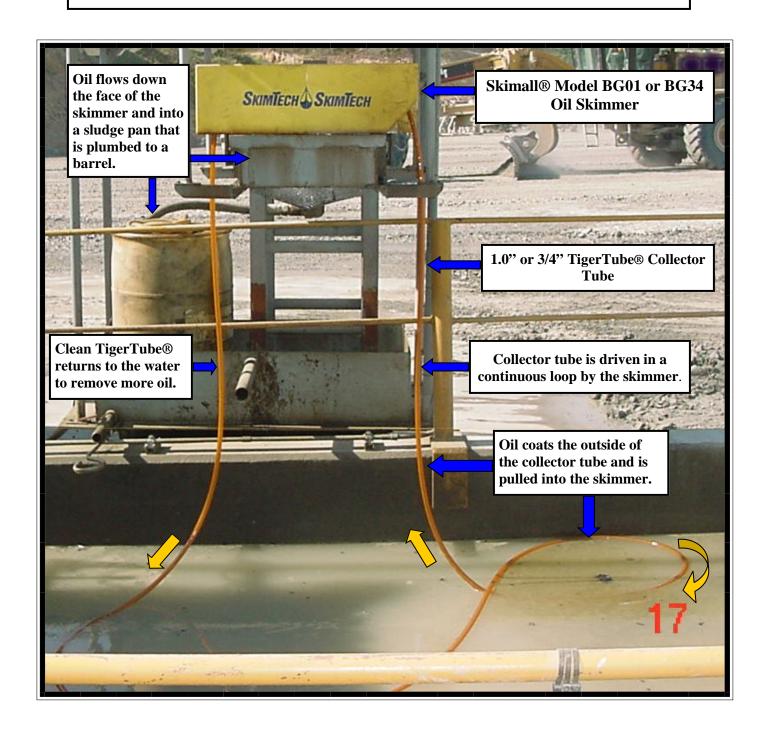

## Skimall® Tube Type Oil Skimmer Process Overview

## Skimall® Tube Type Oil Skimmer Process Overview

Model BG01 & BG34 Oil Skimmer shown without front safety cover.

Front Safety Cover With Dureon® Scraper and Pressure Blocks.