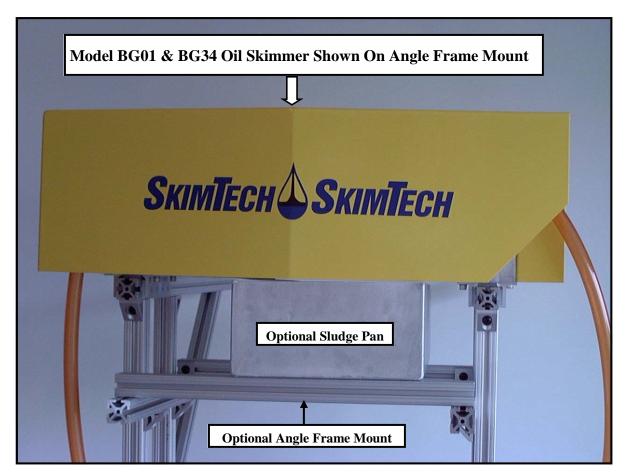

## Skimall® Tube Type Oil Skimmer Process Overview

Model BG01 & BG34 Oil Skimmer shown without front safety cover.

Front Safety Cover With Dureon® Scraper and Pressure Blocks.