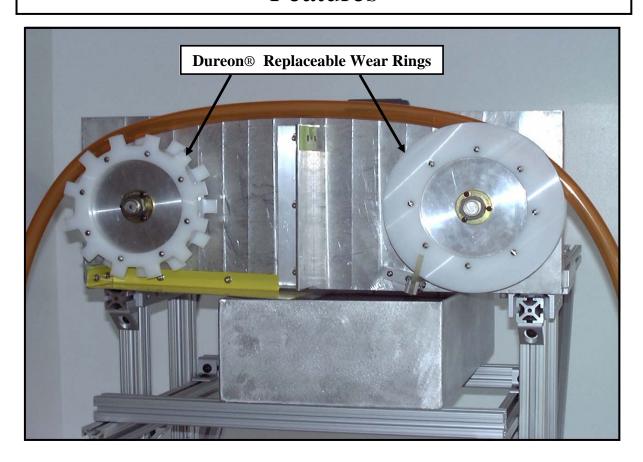

#### **Oil Skimmer Features**

- Front Safety Guard with integral abrasive resistant Dureon® tube scraper and pressure blocks.
- Designed for maximum safety when Front Safety Guard is removed, all energy is released from the TigerTube® collector tube and pinch points are eliminated. System will not operate properly without the Front Safety Guard in place.
- Lubed for life gear reducer.
- Drive Wheel and Pulley Wheel with Dureon® replaceable rings.
- Drive Wheel and Pulley Wheel quick release coupling.
- Belt drive system.
- Rear Safety Cover for easy access to drive system.
- 1/2 HP 115/230 or 230/460V, 1 phase or 3 phase motor available.
- Rugged cast aluminum main frame.
- BG01 uses 1.0" TigerTube® collector tube.
- BG34 uses 3/4" TigerTube® collector tube.
- Proudly made in the USA.