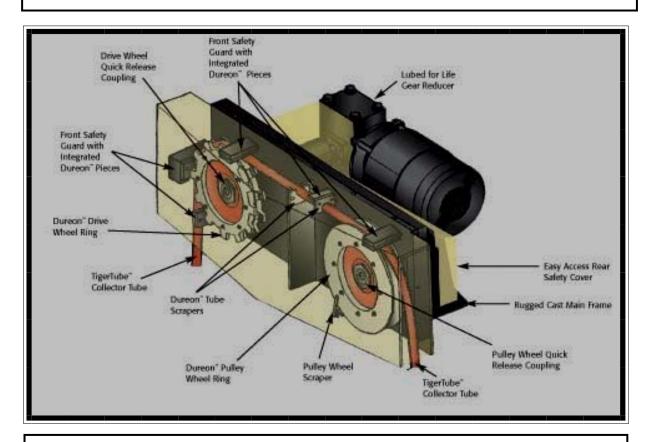

#### Model BG01 & BG34 Drive System

(shown with rear safety cover removed)

**Cast Aluminum Main Frame** 

**Lubed For Life Bearings** 

**Direct Drive Motor Coupling** 

**Industrial Belt Drive** 

**Stainless Steel Shafts** 

**Heavy Duty Lubed For Life Gear Reducer** 

**Drive Wheel Arrangement** 

**Pulley Wheel Arrangement** 