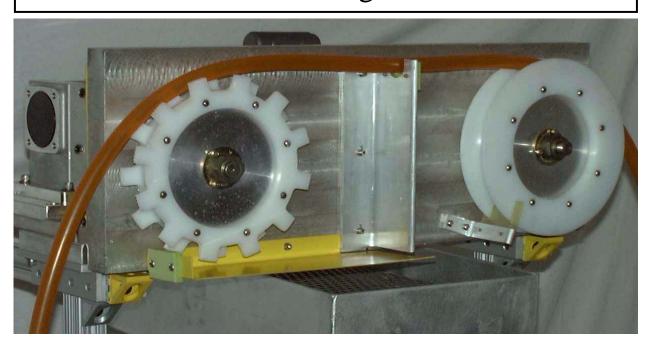

## Skimall® Tube Type Oil Skimmer Process Overview

Model BG01 & BG34 Oil Skimmer shown without front safety cover.

Front Safety Cover With Dureon® Scraper and Pressure Blocks.