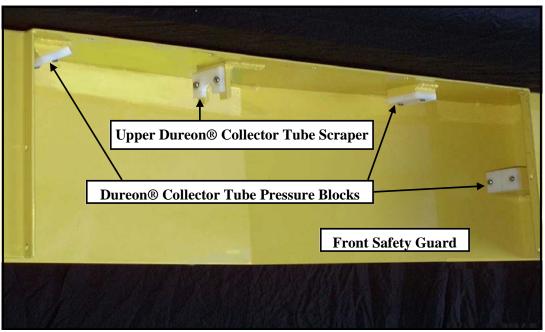

## Skimall® Tube Type Oil Skimmer Process Overview

Model BG01 & BG34 Oil Skimmer shown without front safety cover.

Front Safety Cover With Dureon® Scraper and Pressure Blocks.

#### **Oil Skimmer Features**

- Front Safety Guard with integral abrasive resistant Dureon® tube scraper and pressure blocks.
- Designed for maximum safety when Front Safety Guard is removed, all energy is released from the TigerTube® collector tube and pinch points are eliminated. System will not operate properly without the Front Safety Guard in place.
- Lubed for life gear reducer.
- Drive Wheel and Pulley Wheel with Dureon® replaceable rings.
- Drive Wheel and Pulley Wheel quick release coupling.
- Belt drive system.
- Rear Safety Cover for easy access to drive system.
- 1/2 HP 115/230 or 230/460V, 1 phase or 3 phase motor available.
- Rugged cast aluminum main frame.
- BG01 uses 1.0" TigerTube® collector tube.
- BG34 uses 3/4" TigerTube® collector tube.
- Proudly made in the USA.